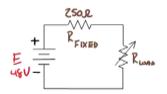

Convert this current source to an equivalent voltage source. Determine electrical properties experienced by a  $500\Omega$  load for both versions.

Convert this voltage source to an equivalent current source. Determine electrical properties experienced by a  $480\Omega$  load for both versions.