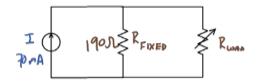

Convert this current source to an equivalent voltage source. Determine electrical properties experienced by a  $500\Omega$  load for both versions.

Convert this voltage source to an equivalent current source. Determine electrical properties experienced by a  $480\Omega$  load for both versions.