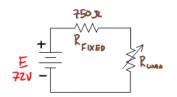

## **DC Source Conversion**

Convert this current source to an equivalent voltage source. Determine electrical properties experienced by a  $120\Omega$  load for both versions.

Convert this voltage source to an equivalent current source. Determine electrical properties experienced by a  $480\Omega$  load for both versions.