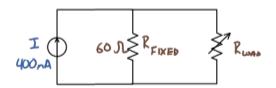

## **DC Source Conversion**

Convert this current source to an equivalent voltage source. Determine electrical properties experienced by a  $120\Omega$  load for both versions.

Convert this voltage source to an equivalent current source. Determine electrical properties experienced by a  $480\Omega$  load for both versions.