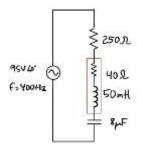

For the series AC circuit below, determine the impedance of each element, the voltage across each element, the current through each element, the total impedance, and the source current.

For the series AC circuit below, determine the impedance of each element, the voltage across each element, the current through each element, the total impedance, and the source current.