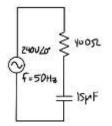

## Series AC Circuits Examples (12:05)

For the series AC circuit below, determine the impedance of each element, the voltage across each element, the current through each element, the total impedance, and the source current.