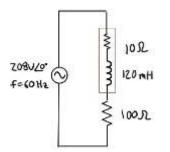

For the series AC circuit below, determine the impedance of each element, the voltage across each element, the current through each element, the total impedance, and the source current.

For the series AC circuit below, determine the impedance of each element, the voltage across each element, the current through each element, the total impedance, and the source current.